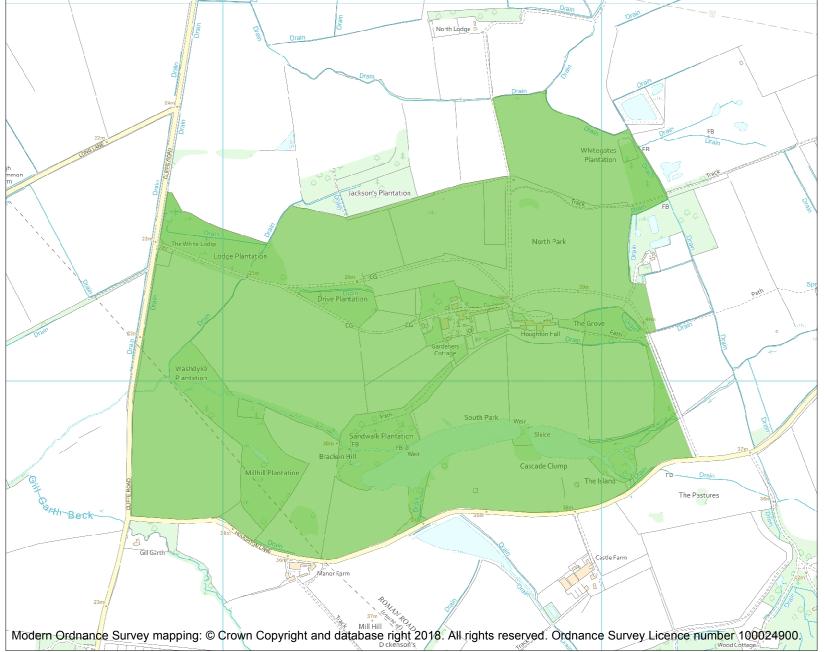

This is an A4 sized map and should be printed full size at A4 with no page scaling set.

Name: HOUGHTON HALL

Heritage Category:

Park and Garden

1000923

List Entry No :

Grade:

County:

District: East Riding of Yorkshire

Parish: Sancton, Market Weighton

Each official record of a registered garden or other land contains a map. The map here has been translated from the official map and that process may have introduced inaccuracies. Copies of maps that form part of the official record can be obtained from Historic England.

This map was delivered electronically and when printed may not be to scale and may be subject to distortions. The map and grid references are for identification purposes only and must be read in conjunction with other information in the record.

List Entry NGR: SE8817639107

**Map Scale:** 1:10000

Print Date: 22 July 2024

HistoricEngland.org.uk